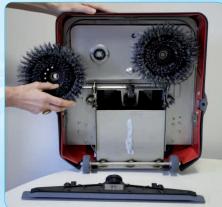

The **turbolava MAXI** has two counter rotating brushes or pad drivers that will clean a path of 17". It can be used on all types of floors Concrete, Slate, Marble, Wood and the toughest of all to clean Textured and Grouted Ceramic Tile. The unique split-level brushes rotate at 550 RPM providing the most effective cleaning of any machine on the market.

**turbolava MAXI** comes equipped with **special twin brush design**, strong but flexible brushes that work with the contour of the floor and grout. The squeegee ensures a seal with the floor for maximum water recovery into the solution tank.