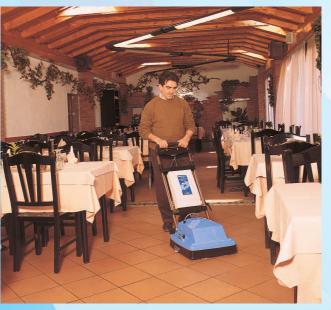

Easy to use, the **turbolava MAXI** is extremely fast and efficient in cleaning small to medium size floors such as, restaurants, hotels, gyms, offices, shops, kitchens, restrooms and hospital operating rooms.