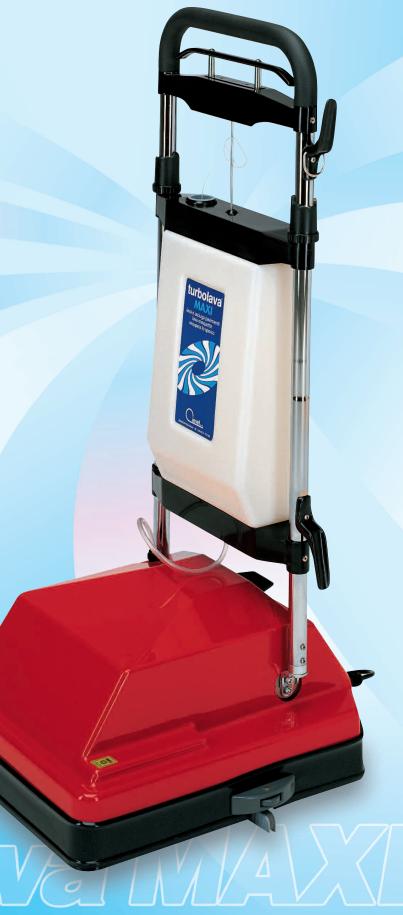

The **turbolava MAXI** has two counter rotating brushes or pad drivers that will clean a path of 17". It can be used on all types of floors Concrete, Slate, Marble, Wood and the toughest of all to clean Textured and Grouted Ceramic Tile. The unique split-level brushes rotate at 550 RPM providing the most effective cleaning of any machine on the market.

The same machine will also pick-up the soiled solution into the recovery tank for easy disposal. The full-length squeegee allows for solution recovery up to the wall.

The **turbolava MAXI** is built on a stain-less steel frame for years of use.

**turbolava MAXI** comes equipped with **special twin brush design**, strong but flexible brushes that work with the contour of the floor and grout. The squeegee ensures a seal with the floor for maximum water recovery into the solution tank.