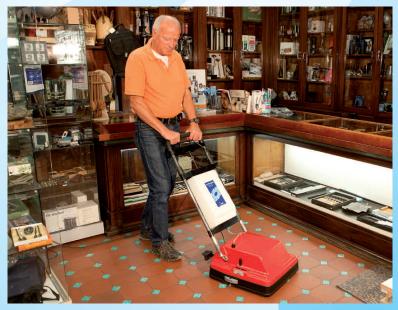

Easy to use, the **turbolava MAXI** is extremely fast and efficient in cleaning small to medium size floors such as, restaurants, hotels, gyms, offices, shops, kitchens, restrooms and hospital operating rooms.

## With turbolava MAXI your floor will be clean dry and safe, ready for immediate use.

INFO@CIMEL.COM - WWW.CIMEL.COM