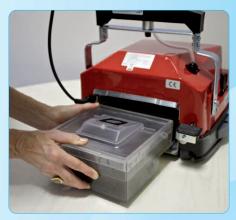

The same machine will also pick-up the soiled solution into the recovery tank for easy disposal. The full-length squeegee allows for solution recovery up to the wall.

The **turbolava MAXI** is built on a stain-less steel frame for years of use.

**turbolava MAXI** comes equipped with **special twin brush design**, strong but flexible brushes that work with the contour of the floor and grout. The squeegee ensures a seal with the floor for maximum water recovery into the solution tank.